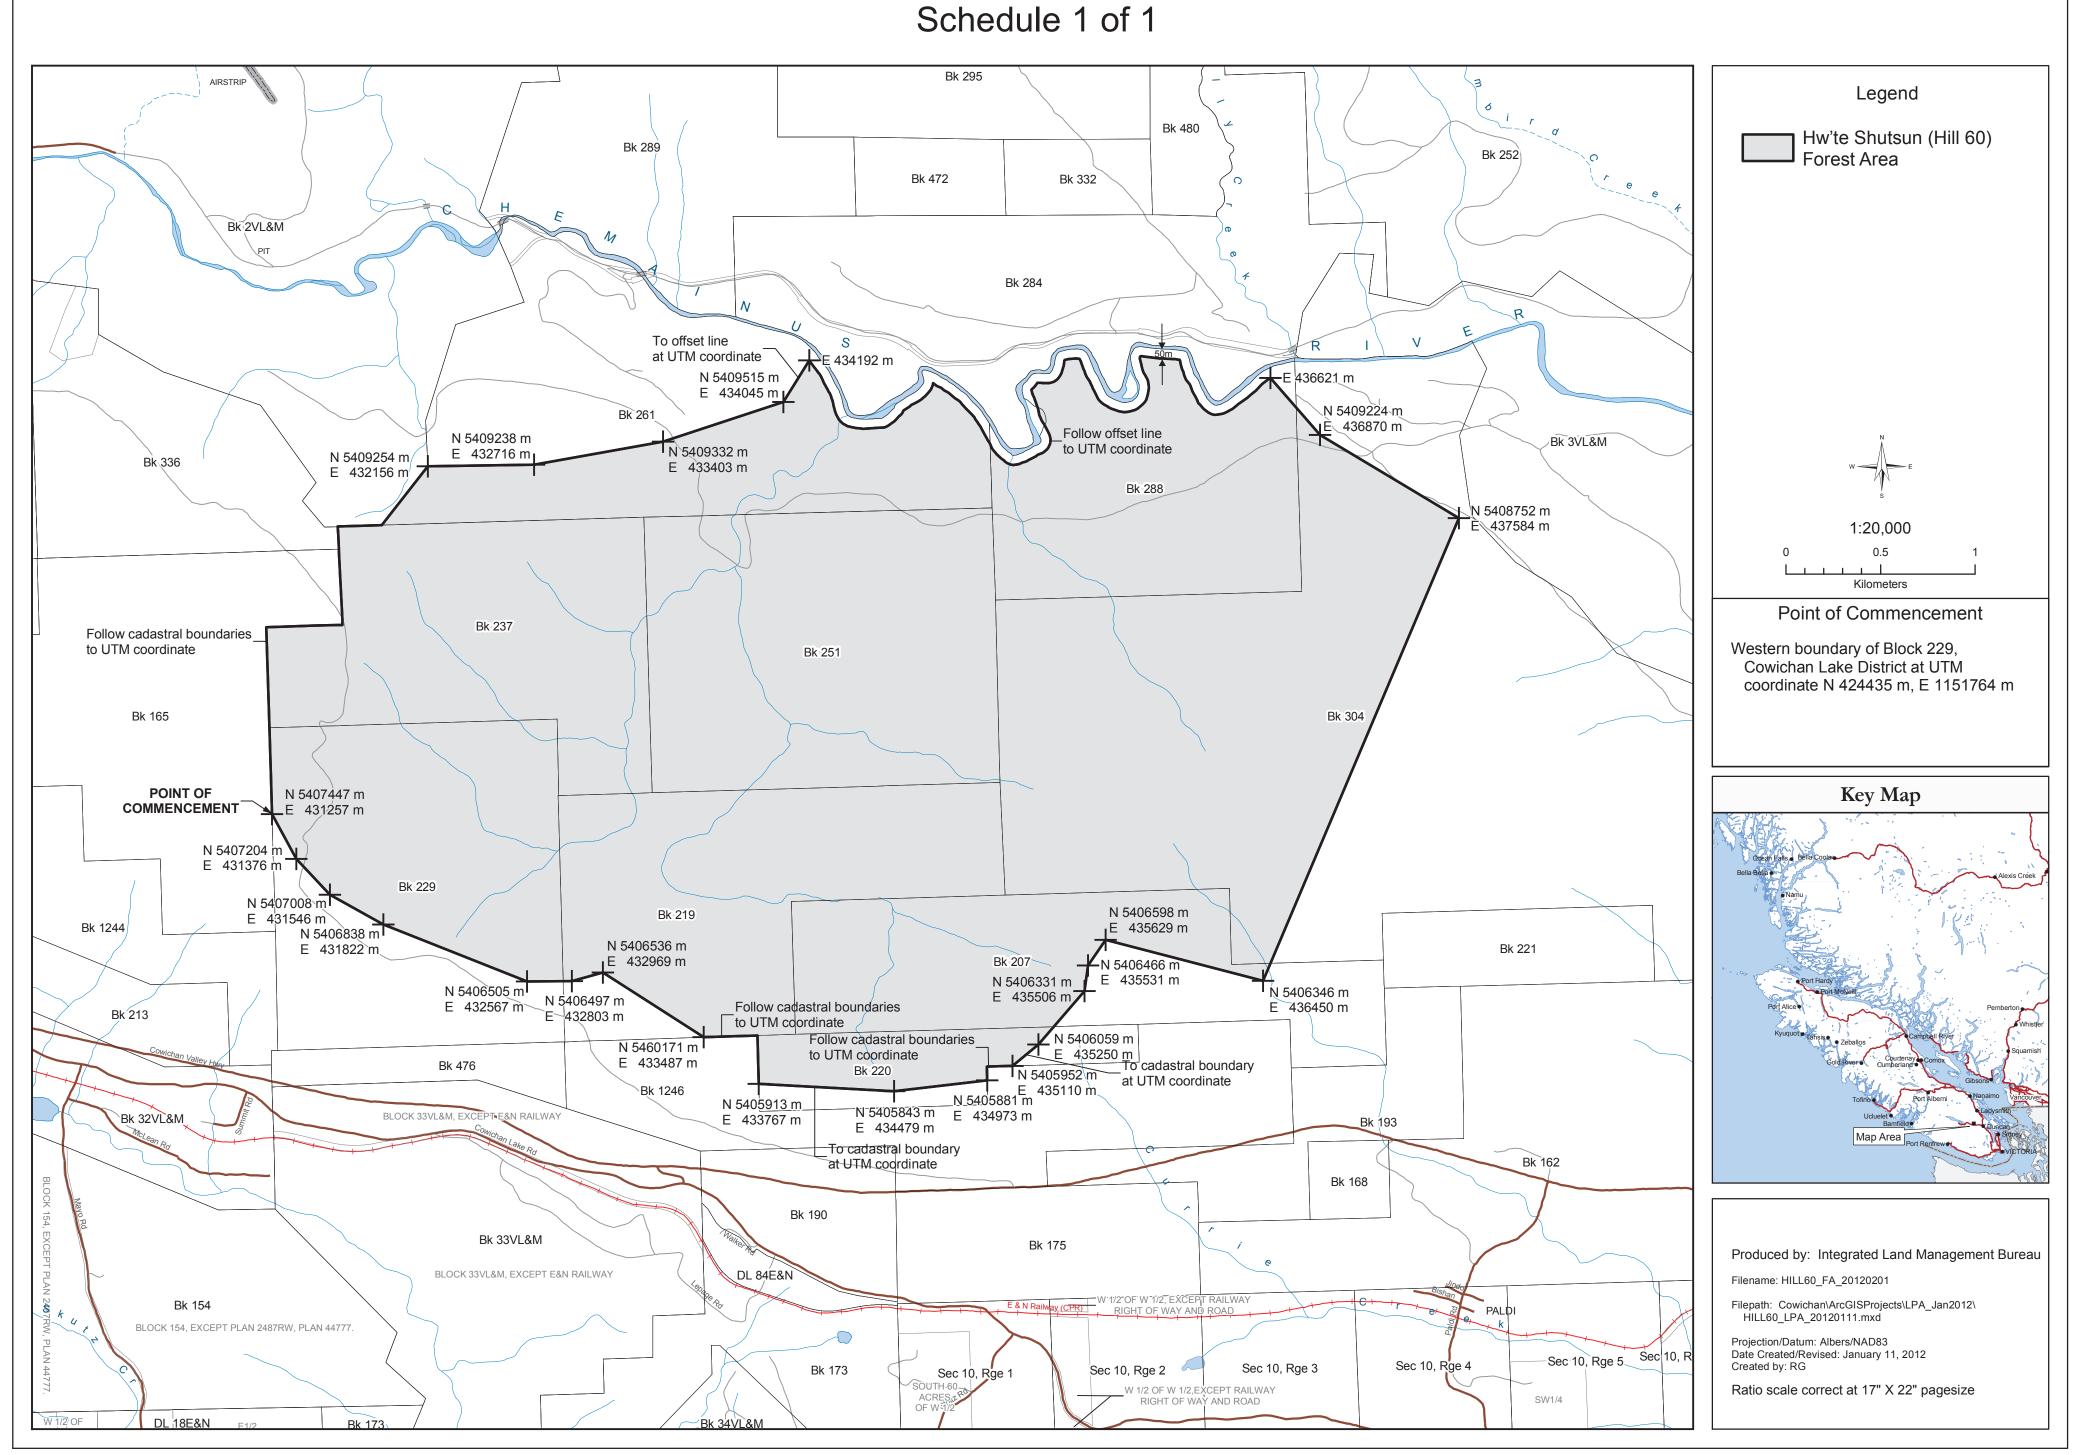

#### Hw'te shutsun (Hill 60) Forest Area

The Hw'te shutsun (Hill 60) Forest Area is established consisting of the Crown land outlined in heavy black and shaded grey in Schedule 1 of the map labelled "Hw'te shutsun (Hill 60) Forest Area", on the digital file kept by GeoBC, Ministry of Forests, Lands and Natural Resource Operations, with the file name Hill 60\_FA\_20120201.

# Hw'te Shutsun (Hill 60) Forest Area Schedule 1 of 1